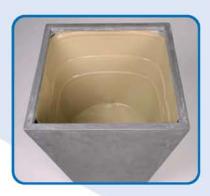

## **NEW** Flexi-Liners

- Provides leak-prevention for any container
- Made from soft, flexible, highquality plastic which can be cut or bent as needed
- Prevents calcium deposits on surface of planters; helps prevent excessive evaporation

Unlike traditional liners, Flexi-Liners conform to the shape of your container. Easily trim to fit with a standard pair of scissors.

| Part No. | $\overline{\Box}$ |         | $\Box$  |
|----------|-------------------|---------|---------|
| 16020    | 8.3 in            | 6.3 in  | 6.3 in  |
| 10266    | 9.8 in            | 5.9 in  | 7.1 in  |
| 10267    | 11.8 in           | 8.7 in  | 8.3 in  |
| 10268    | 13.8 in           | 9.8 in  | 9.4 in  |
| 10269    | 15.7 in           | 11.8 in | 11.0 in |
| 10270    | 17.7 in           | 13.8 in | 12.6 in |
| 10271    | 19.7 in           | 15.0 in | 14.2 in |
| 16021    | 21.7 in           | 15.7 in | 16.9 in |
| 10272    | 23.6 in           | 17.7 in | 17.3 in |
| 16022    | 25.6 in           | 18.9 in | 20.9 in |
| 10277    | 27.6 in           | 17.7 in | 21.2 in |
| 16023    | 31.5 in           | 23.6 in | 27.6 in |