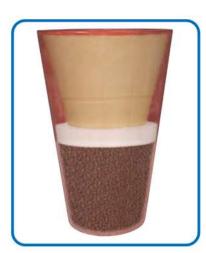

## **NEW** Flexi-Liners

- Provides leak-prevention for any container
- Made from soft, flexible, highquality plastic which can be cut or bent as needed
- Prevents calcium deposits on surface of planters; helps prevent excessive evaporation

Unlike traditional liners, Flexi-Liners conform to the shape of your container. Easily trim to fit with a standard pair of scissors.

| Part No. | $\overline{\Box}$ |         | $\Box$  |
|----------|-------------------|---------|---------|
| 16020    | 8.3 in            | 6.3 in  | 6.3 in  |
| 10266    | 9.8 in            | 5.9 in  | 7.1 in  |
| 10267    | 11.8 in           | 8.7 in  | 8.3 in  |
| 10268    | 13.8 in           | 9.8 in  | 9.4 in  |
| 10269    | 15.7 in           | 11.8 in | 11.0 in |
| 10270    | 17.7 in           | 13.8 in | 12.6 in |
| 10271    | 19.7 in           | 15.0 in | 14.2 in |
| 16021    | 21.7 in           | 15.7 in | 16.9 in |
| 10272    | 23.6 in           | 17.7 in | 17.3 in |
| 16022    | 25.6 in           | 18.9 in | 20.9 in |
| 10277    | 27.6 in           | 17.7 in | 21.2 in |
| 16023    | 31.5 in           | 23.6 in | 27.6 in |